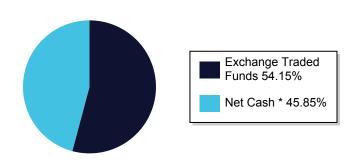

# What did the Fund invest in? Sectors (% of net assets)

 Net Cash represents cash equivalents and other assets in excess of liabilities.